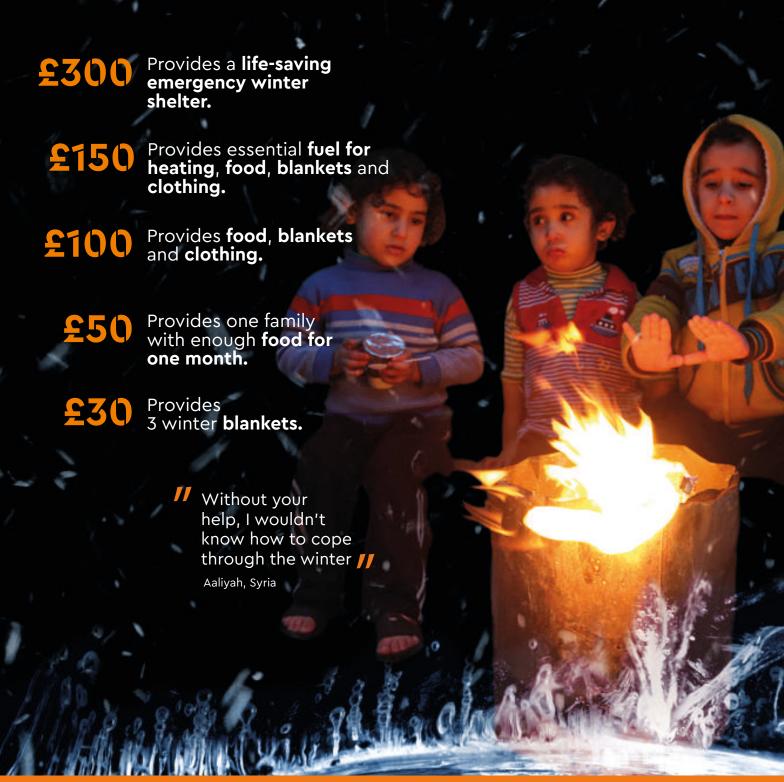

# People are freezing, a

Penny Appeal are on the ground in Syria, Yemen, Palestine, Bangladesh, Turkey, Lebanon and Pakistan. Help provide life-saving shelter, food and warmth to those who are in mortal danger. Start fundraising today and help save lives.