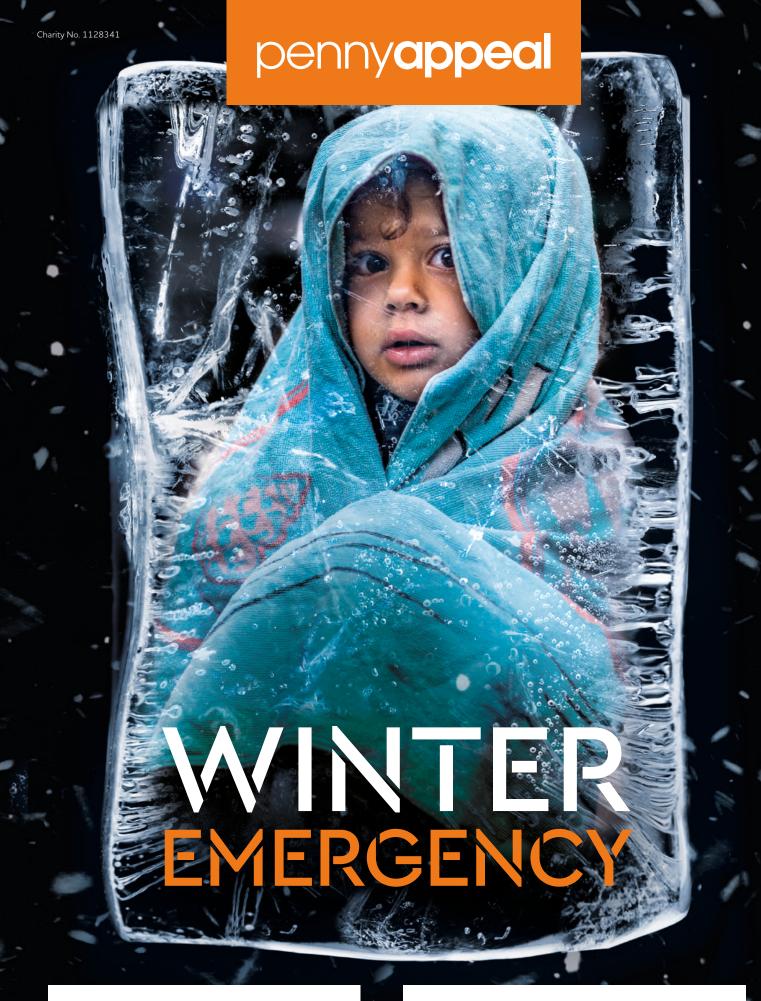

# People are freezing, a

Penny Appeal are on the ground in Syria, Yemen, Palestine, Bangladesh, Turkey, Lebanon and Pakistan. Help provide life-saving shelter, food and warmth to those who are in mortal danger. Start fundraising today and help save lives.